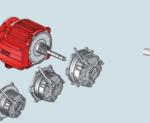

## Gear Units and Motors

**K Series** units and gearmotors

Frequency Inverters

**RM Series** Helical gear units and gearmotors for agitator

HW / HK series Drives for electrified monorail systems

MOVIDRIVE® B

Frequency inverter

TorqL0C®

Keyless hollow

shaft mounting system

F Series - the Snuggler® R Series Helical gear units and Parallel shaft helical gear units and gearmotors gearmotors

**RX Series** Single-stage helical gear units and gearmotors