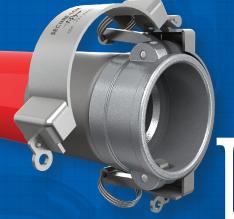

## PT Coupling Company www.ptcoupling.com

SECURE-LOK

- Prevents tampering of cam & groove couplings
- Prevents theft of media
- Can be used for pollution prevention, as it improves the current industry method of securing the coupling with tape or wire.
- Can be used for lockout tagout system
- Prevents removal of coupler cam pins by concealing coupler cam

pin area.

- Designed to fit most brands & configurations of cam & groove couplings.
- Made of 12 gauge 316 stainless steel for strength & corrosion resistance.
- Welded hinge pin for added tamper resistance.
- Additional lugs used for lanyard or ID tags.
- Sizes: Now available in 2" 3" & 4".
- Made in the USA

**Coming soon - Plated Carbon Steel** 

A "NEW" cam & groove locking system that secures your couplings.

PT Secure-Lok

MADE in USA / 1-800-654-0320 / WWW.PTCOUPLING.COM