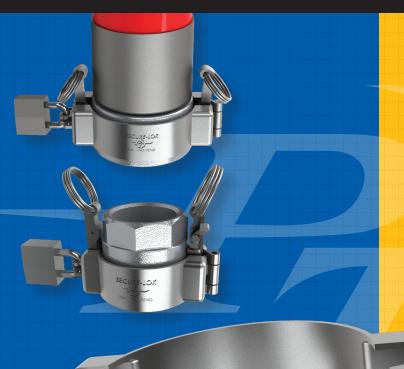

## PT Coupling Company www.ptcoupling.com

SECURE-LOK

- Prevents tampering of cam & groove couplings
- Prevents theft of media
- Can be used for pollution prevention, as it improves the current industry method of securing the coupling with tape or wire.
- Can be used for lockout tagout system
- Prevents removal of coupler cam pins by concealing coupler cam

pin area.

- Designed to fit most brands & configurations of cam & groove couplings.
- Made of 12 gauge 316 stainless steel for strength & corrosion resistance.
- Welded hinge pin for added tamper resistance.
- Additional lugs used for lanyard or ID tags.
- Sizes: Now available in 2" 3" & 4".
- Made in the USA

**Coming soon - Plated Carbon Steel** 

A "NEW" cam & groove locking system that secures your couplings.

PT Secure-Lok

MADE in USA / 1-800-654-0320 / WWW.PTCOUPLING.COM