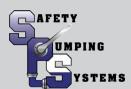

## **3 INCH VANE PUMP SYSTEM** FOR REFINED PRODUCTS

### **3 INCH VANE SYSTEM FEATURE SET**

- Incorporates Blackmer TXD3E 3 inch vane pump or equivalent
- Ideal for Refined Petroleum products trans loading where high performance is required
- 240 Gallons per Minute (GPM)
- Mounts on Tractor, Curb side
- PTO shaft driven or hydraulically driven
- Curb side delivery with top and/or bottom crossover options

#### ALL SAFETY PUMPING SYSTEMS OFFER THESE SAFETY FEATURES AND BENEFITS

- Never Blow a Hose again
- Neutral Position No Flow, No Pressure
- Relief valve protection in both directions of flow
- Standardized, simple operating procedures "Driver Friendly"
- No Painting. No Welding. No Cutting.

- Single relief valve pump, single direction PTO less expensive
- One speed, one rotation, on/off only-pumps last longer, less maintenance
- Crossover options for dual side transloading
- Fully reversible flow while pump runs in one direction
- Assembles with a wrench