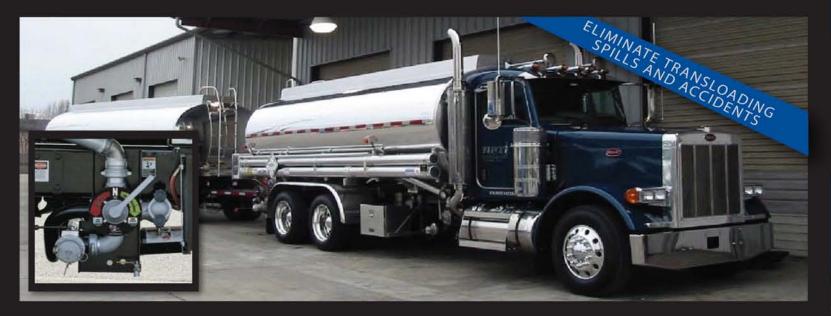

## **3 INCH VANE PUMP SYSTEM** FOR REFINED PRODUCTS

### Protecting the Environment. Improving Driver Safety.

### **3 INCH VANE SYSTEM FEATURE SET**

- Incorporates Blackmer TXD3E 3 inch vane pump or equivalent
- Ideal for Refined Petroleum products trans loading where high performance is required
- 240 Gallons per Minute (GPM)
- Mounts on Tractor, Curb side
- PTO shaft driven or hydraulically driven
- Curb side delivery with top and/or bottom crossover options