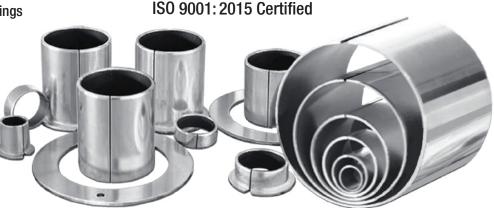

## **TU/TP™** Steel-Backed PTFE Lined Self-Lubricating Bearings

Isostatic Industries offers its full line of TU<sup>™</sup> Steel-Backed PTFE Lined, Self-Lubricating Bearings to meet performance demands dependably and economically. When performance counts, TU<sup>™</sup> delivers with high speed, high loads and a wide temperature range. Isoatatic TU<sup>™</sup> Bearings are simple, convenient versatile and dependable.

- High load capacity
- Wide temperature range
- INCH and METRIC sizes
- Excellent for rotating, oscillating, swinging and sliding motions
- Easy installation
- Good thermal conductivity
- Good electrical conductivity

**Special Sizes are available on request** 