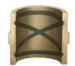

## **TU/TP™** Steel-Backed PTFE Lined Self-Lubricating Bearings

Isostatic Industries offers its full line of TU<sup>™</sup> Steel-Backed PTFE Lined, Self-Lubricating Bearings to meet performance demands dependably and economically. When performance counts, TU<sup>™</sup> delivers with high speed, high loads and a wide temperature range. Isoatatic TU<sup>™</sup> Bearings are simple, convenient versatile and dependable.

- High load capacity
- Wide temperature range
- INCH and METRIC sizes
- Excellent for rotating, oscillating, swinging and sliding motions
- Easy installation
- Good thermal conductivity
- Good electrical conductivity