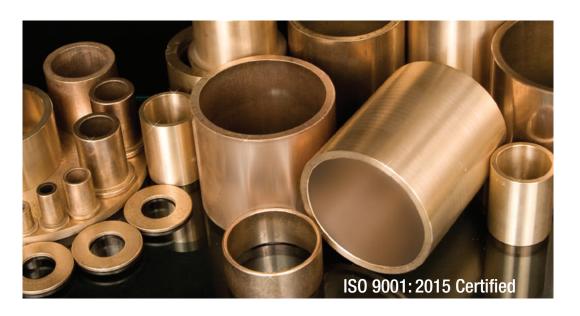

# **CENTURY®** SAE-660 Cast Bronze Bearings

Isostatic Century® Cast
Bronze Bearings are made
to exacting dimensions
and a full range of bronze
bearing alloys is available
to suit your requirements.
Thousands of items are available
for immediate shipment.
Economical made-to-order sizes
are also available with
quick turn-around.

#### **CENTURY®** SAE-660 Cast Bronze Bearings are available in these configurations

■ 13" Continuous Cast Bronze Bars Cored

13" Continuous Cast Bronze Bars Solid

 Custom Bearing Solutions are also available. Consult our Catalog for grease groove recommendations.