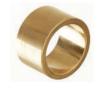

### **OILUBE** SAE-841 Oil-Impregnated Powdered Metal Bearings

Isostatic OILUBE® Powdered
Metal Bearings are impregnated
with oil to provide long life and
superior wear resistance
without the need for lubrication
maintenance. Thousands of
items in inch and metric sizes
are available for immediate
shipment. Economical made-to
-order sizes are also available
with quick turn-around.

**OILUBE** SAE-841 Oil-Impregnated Powdered Metal Bearings are available in these configurations

Sleeve Bearings

Flange Bearings

Thrust Washers

Cored Bar Stock

Rectangular Plate Stock

Round Plate Stock

Solid Bar Stock