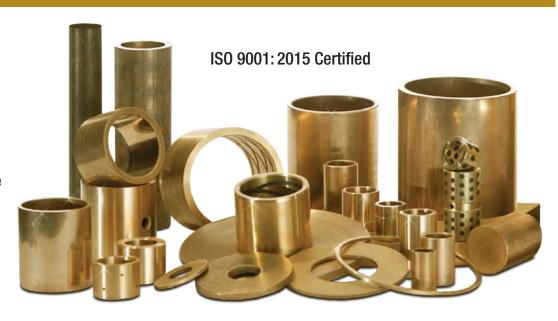

# **CENTURY®** SAE-660 Cast Bronze Bearings

Isostatic Century® Cast
Bronze Bearings are made
to exacting dimensions
and a full range of bronze
bearing alloys is available
to suit your requirements.
Thousands of items are available
for immediate shipment.
Economical made-to-order sizes
are also available with
quick turn-around.

#### **CENTURY®** SAE-660 Cast Bronze Bearings are available in these configurations

■ 13" Continuous Cast Bronze Bars Cored

13" Continuous Cast Bronze Bars Solid

 Custom Bearing Solutions are also available. Consult our Catalog for grease groove recommendations.