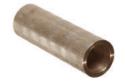

# **CENTURY®** SAE-660 Cast Bronze Bearings

Isostatic Century® Cast
Bronze Bearings are made
to exacting dimensions
and a full range of bronze
bearing alloys is available
to suit your requirements.
Thousands of items are available
for immediate shipment.
Economical made-to-order sizes
are also available with
quick turn-around.

#### **CENTURY®** SAE-660 Cast Bronze Bearings are available in these configurations

■ 13" Continuous Cast Bronze Bars Cored

13" Continuous Cast Bronze Bars Solid

 Custom Bearing Solutions are also available. Consult our Catalog for grease groove recommendations.