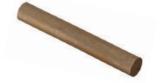

# **CENTURY®** SAE-660 Cast Bronze Bearings

Isostatic Century® Cast
Bronze Bearings are made
to exacting dimensions
and a full range of bronze
bearing alloys is available
to suit your requirements.
Thousands of items are available
for immediate shipment.
Economical made-to-order sizes
are also available with
quick turn-around.

#### **CENTURY®** SAE-660 Cast Bronze Bearings are available in these configurations

■ 13" Continuous Cast Bronze Bars Cored

13" Continuous Cast Bronze Bars Solid

 Custom Bearing Solutions are also available. Consult our Catalog for grease groove recommendations.