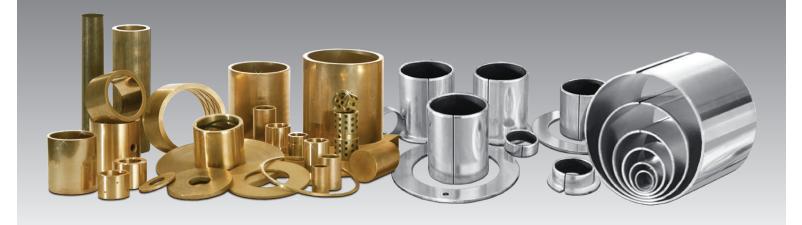

### **OILUBE** SAE-841 Oil-Impregnated Powdered Metal Bearings

Isostatic OILUBE® Powdered
Metal Bearings are impregnated
with oil to provide long life and
superior wear resistance
without the need for lubrication
maintenance. Thousands of
items in inch and metric sizes
are available for immediate
shipment. Economical made-to
-order sizes are also available
with quick turn-around.

**OILUBE** SAE-841 Oil-Impregnated Powdered Metal Bearings are available in these configurations

Sleeve Bearings

Flange Bearings

Thrust Washers

Cored Bar Stock

Rectangular Plate Stock

Round Plate Stock

Solid Bar Stock