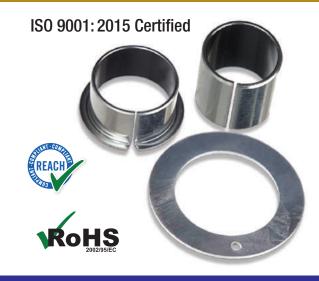

## **Lead-Free TP**<sup>™</sup> Steel-Backed PTFE Lined Self-Lubricating Bearings

Isostatic Industries TP™ Bearings are versatile. The unique characteristics of TP™ Bearings lend themselves to a wide range of diverse areas including: Agriculture; Packaging; Marine; Truck and Automotive; Lawn and Garden; Business Machines; Materials Handling; Domestic Appliances; Valves and Hydraulics; Tools

- Lead-Free
- No loss of performance compared to TU™ Bearings
- RoHS and REACH compliant
- Competitively priced

See Our Complete Catalog at www.isostatic.com

ISOSTATIC

For More Information Call Us at **800-621-5500** 